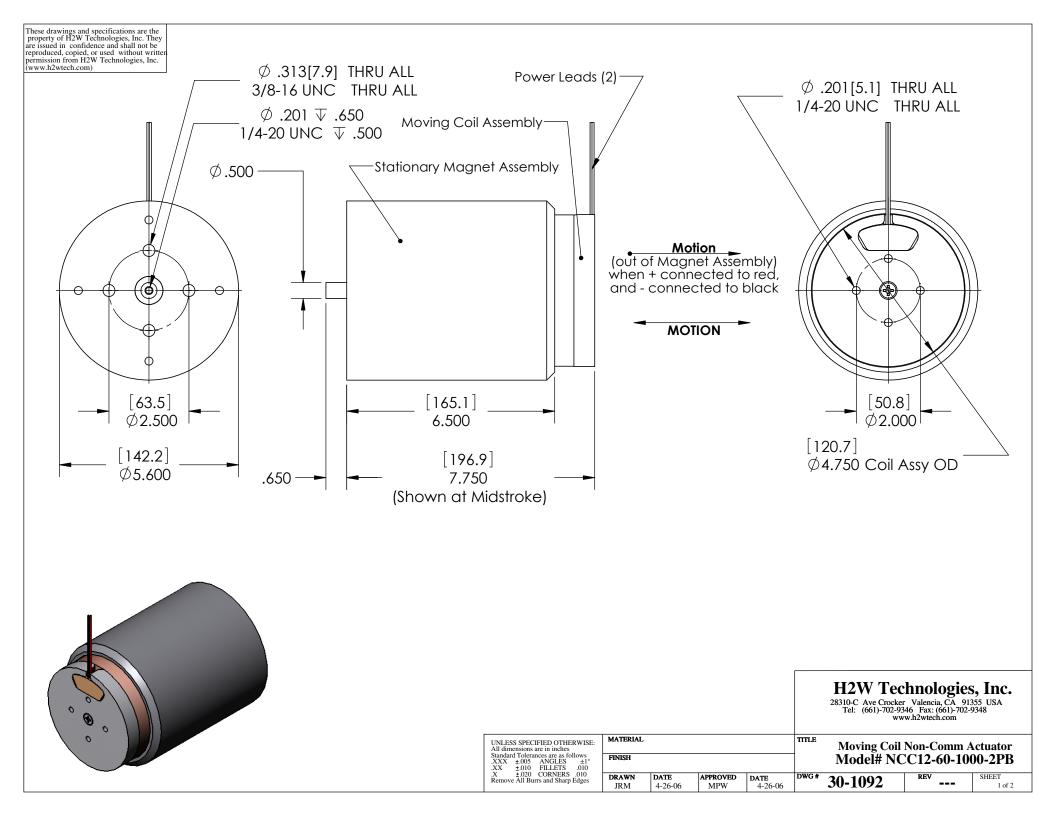

| MOVING COIL NON-COMM ACTUATOR SPECIFICATIONS |                          |                   |
|----------------------------------------------|--------------------------|-------------------|
| Motor P/N                                    | NCC12-60-1000-2PB        |                   |
| Stroke                                       | 1.20"                    | 30.5 mm           |
| Radial Clearance                             | 0.025" per side          | 0.64 mm per side  |
| Bearing Type                                 | Sliding Contact Bushings |                   |
| Moving Mass                                  | 5.3 lbs                  | 2.4 kgrams        |
| Total Mass                                   | 39.5 lbs                 | 17.9 kgrams       |
| Resistance @ 20C                             | 3.0 ohms                 |                   |
| Inductance @ 20C                             | 2.7 mH                   |                   |
| Electrical Time Constant                     | 0.90 msec                |                   |
| Motor Constant                               | 11.8 LBS/SQRT(Watt)      | 52.5 N/SQRT(Watt) |
| Force Constant                               | 20.1 LBS/Amp             | 89.4 N/Amp        |
| Back EMF                                     | 2.3 V/ips                | 89.4 V/m/sec      |
| Continuous Force                             | 100 LBS                  | 454 N             |
| Max Power @ 100% Duty                        | 72 Watts                 |                   |
| Peak Force                                   | 300 LBS                  | 1362 N            |
| Max Power @ 10% Duty                         | 646 Watts                |                   |

| TITLE | <b>Moving Coil Non-Comm Actuator</b> |
|-------|--------------------------------------|
|       | Model# NCC12-60-1000-2PF             |

SHEET 2 of 2